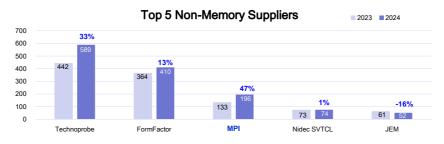

# **Top 5 Non-Memory Probe Card Vendors**

| (Rank)                     |           | 2020 | 2021 | 2022 | 2023 | 2024 |
|----------------------------|-----------|------|------|------|------|------|
| Technoprobe                | Italy     | 2    | 1    | 1    | 1    | 1    |
| FormFactor                 | USA       | 1    | 2    | 2    | 2    | 2    |
| MPI Corporation            | Taiwan    | 3    | 3    | 3    | 3    | 3    |
| Nidec SV Probe             | Singapore | 4    | 5    | 4    | 4    | 4    |
| Japan Electronic Materials | Japan     | 5    | 4    | 5    | 5    | 5    |