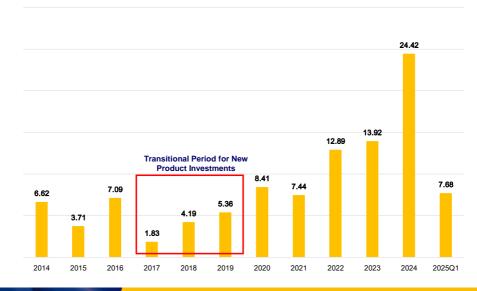

*Thermal: Customer Focus**

- Innovational Temperature System 創新的溫度測試系統 Ongoing R&D investments in platforms and improvements leads MPI to meet customer demands. Thermal systems have a number of patents to provide efficient energy saving products that helps clients to fulfill ESG responsibility.
- Top Skillful RD Team 頂尖優秀專業的研發團隊

MPI's thermal solutions are developed by industry veterans with over 100 years of combined experience.

 Deep Cooperation with Leading Customers for Engineering and Production demand

與世界領導級大廠深度合作, 提供工程及量產需求

Product application expands to automotive , 5G/RF communication , fiber optic , and sensing fields.

**MPICORPORATION** 

READY FOR THE TEST™

19



## **Revenue and Gross Profit**



**MPI**CORPORATION

Ready for The Test  $^{\text{TM}}$ 

21

### **EPS**



MPICORPORATION

 $\textbf{Ready for The Test}^{\text{TM}}$ 

22

# **ROE**



# **Balance Sheet Highlight**

| NT\$M                     | 2025Q1 |      | 2024Q1 |      |
|---------------------------|--------|------|--------|------|
| Cash and Cash Equivalents | 5,965  | 31%  | 2,546  | 20%  |
| Fixed Assets              | 7,640  | 39%  | 5,669  | 45%  |
| Total Assets              | 19,536 | 100% | 12,565 | 100% |
| LT Debt                   | 945    | 5%   | 1,453  | 12%  |
| Shareholders' Equity      | 10,456 | 54%  | 8,206  | 65%  |
| EBITDA                    | 887    | 31%  | 482    | 23%  |

\*EBITDA=operating income + depreciation & amortization expenses

## P&L

| NT\$000                         | 2025Q1          |      | 2024Q1    |      |
|---------------------------------|---