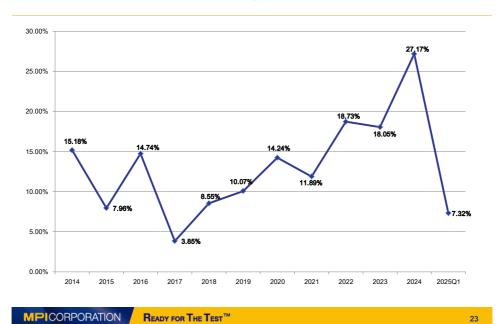

g R&D investments in platforms and improvements leads MPI to meet customer demands. Thermal systems have a number of patents to provide efficient energy saving products that helps clients to fulfill ESG responsibility.
- Top Skillful RD Team 頂尖優秀專業的研發團隊

MPI's thermal solutions are developed by industry veterans with over 100 years of combined experience.

 Deep Cooperation with Leading Customers for Engineering and Production demand

與世界領導級大廠深度合作, 提供工程及量產需求

Product application expands to automotive , 5G/RF communication , fiber optic , and sensing fields.

**MPICORPORATION** 

READY FOR THE TEST™

19



## **Revenue and Gross Profit**



**MPI**CORPORATION

Ready for The Test  $^{\text{TM}}$ 

21

### **EPS**



MPICORPORATION

 $\textbf{Ready for The Test}^{\text{TM}}$ 

22

# **ROE**



# **Balance Sheet Highlight**

| NT\$M                     | 2025Q1 |      | 2024Q1 |      |
|---------------------------|--------|------|--------|------|
| Cash and Cash Equivalents | 5,965  | 31%  | 2,546  | 20%  |
| Fixed Assets              | 7,640  | 39%  | 5,669  | 45%  |
| Total Assets              | 19,536 | 100% | 12,565 | 100% |
| LT Debt                   | 945    | 5%   | 1,453  | 12%  |
| Shareholders' Equity      | 10,456 | 54%  | 8,206  | 65%  |
| EBITDA                    | 887    | 31%  | 482    | 23%  |

\*EBITDA=operating income + depreciation & amortization expenses

## P&L

| NT\$000                         | 2025Q1          |      | 2024Q1    |      |
|---------------------------------|-----------------|------|-----------|------|
| Net Sales                       |