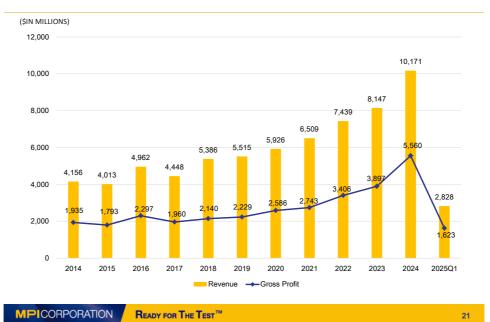

.                                                                                                                                                                                      |    |  |  |  |
|                                                                                                                                                                                                                                                                                          |    |  |  |  |
| MIPICORPORATION Ready for The Test <sup>TM</sup>                                                                                                                                                                                                                                         | 19 |  |  |  |





## **Revenue and Gross Profit**







# **Balance Sheet Highlight**

| NT\$M                                                           | 2025Q1 |      | 2024Q1 |      |  |
|-----------------------------------------------------------------|--------|------|--------|------|--|
| Cash and Cash Equivalents                                       | 5,965  | 31%  | 2,546  | 20%  |  |
| Fixed Assets                                                    | 7,640  | 39%  | 5,669  | 45%  |  |
| Total Assets                                                    | 19,536 | 100% | 12,565 | 100% |  |
| LT Debt                                                         | 945    | 5%   | 1,453  | 12%  |  |
| Shareholders' Equity                                            | 10,456 | 54%  | 8,206  | 65%  |  |
| EBITD