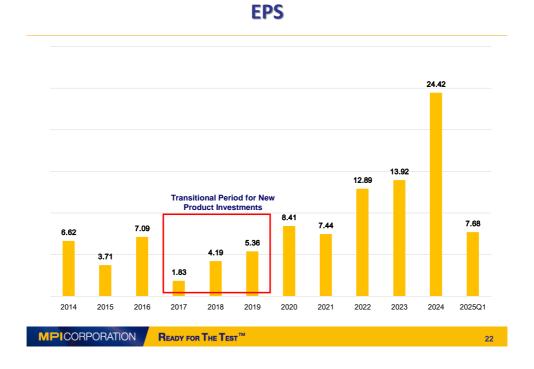

### P&L

| NT\$000                    | 2025Q1    |      | 2024Q1    |      |
|----------------------------|-----------|------|-----------|------|
| Net Sales                  | 2,828,698 | 100% | 2,046,692 | 100% |
| Cost of Goods Sold         | 1,205,368 | 43%  | 1,020,800 | 50%  |
| Gross Profit               | 1,623,330 | 57%  | 1,025,892 | 50%  |
| Operating Expense          | 782,986   | 27%  | 639,117   | 32%  |
| Operating Income           | 840,344   | 30%  | 386,775   | 18%  |
| Investment Income & Others | 47,380    |      | 95,592    |      |
| Net Income (after tax)     | 723,042   | 26%  | 392,927   | 19%  |
| EPS (after tax)            | 7.68      |      | 4.18      |      |
|                            | TM        |      |           | 25   |