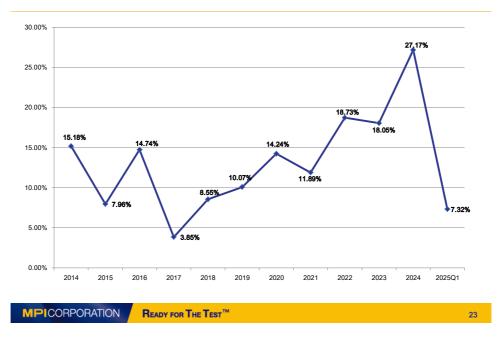

|    |  |  |  |
|                                                                                                                                                                                                                                                                                          |    |  |  |  |
| MIPICORPORATION Ready for The Test <sup>TM</sup>                                                                                                                                                                                                                                         | 19 |  |  |  |





## **Revenue and Gross Profit**







# **Balance Sheet Highlight**

| NT\$M                                                           | 2025Q1 |      | 2024Q1 |      |  |
|-----------------------------------------------------------------|--------|------|--------|------|--|
| Cash and Cash Equivalents                                       | 5,965  | 31%  | 2,546  | 20%  |  |
| Fixed Assets                                                    | 7,640  | 39%  | 5,669  | 45%  |  |
| Total Assets                                                    | 19,536 | 100% | 12,565 | 100% |  |
| LT Debt                                                         | 945    | 5%   | 1,453  | 12%  |  |
| Shareholders' Equity                                            | 10,456 | 54%  | 8,206  | 65%  |  |
| EBITDA