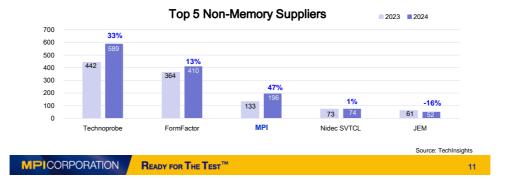

# **Top 5 Non-Memory Probe Card Vendors**

| (Rank)                     |           | 2020 | 2021 | 2022 | 2023 | 2024 |
|----------------------------|-----------|------|------|------|------|------|
| Technoprobe                | Italy     | 2    | 1    | 1    | 1    | 1    |
| FormFactor                 | USA       | 1    | 2    | 2    | 2    | 2    |
| MPI Corporation            | Taiwan    | 3    | 3    | 3    | 3    | 3    |
| Nidec SV Probe             | Singapore | 4    | 5    | 4    | 4    | 4    |
| Japan Electronic Materials | Japan     | 5    | 4    | 5    | 5    | 5    |