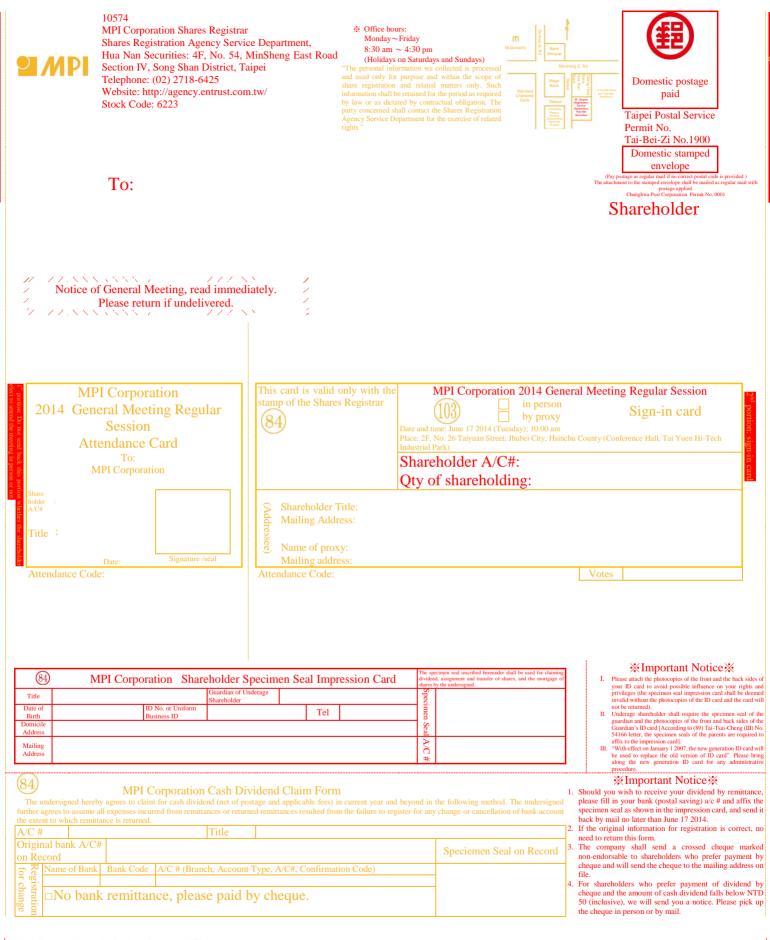

## Note: Please present your ID certificate for authentication if signature is affixed.

IX

| 3 <sup>rd</sup> poi | Authorization of Agent to MPI Corporation<br>2014 General Meeting Regular Session                                                                                                                                                                                                                                                                                                                                                                                                                                                                                                                                                                                                                                                                                                                                                                                                                                                                                                                                                                                                                                                                                                                                                                                                                                                                                                                                                                                                                                                                                                                                                                                                                                                                                                                                                                                                                                                                                                                                                                                                                                              |                                                                                                                                                                                                                                                                         |                                         | ncipal (shareholder)     | Code | 84MPI Corp     |
|---------------------|--------------------------------------------------------------------------------------------------------------------------------------------------------------------------------------------------------------------------------------------------------------------------------------------------------------------------------------------------------------------------------------------------------------------------------------------------------------------------------------------------------------------------------------------------------------------------------------------------------------------------------------------------------------------------------------------------------------------------------------------------------------------------------------------------------------------------------------------------------------------------------------------------------------------------------------------------------------------------------------------------------------------------------------------------------------------------------------------------------------------------------------------------------------------------------------------------------------------------------------------------------------------------------------------------------------------------------------------------------------------------------------------------------------------------------------------------------------------------------------------------------------------------------------------------------------------------------------------------------------------------------------------------------------------------------------------------------------------------------------------------------------------------------------------------------------------------------------------------------------------------------------------------------------------------------------------------------------------------------------------------------------------------------------------------------------------------------------------------------------------------------|-------------------------------------------------------------------------------------------------------------------------------------------------------------------------------------------------------------------------------------------------------------------------|-----------------------------------------|--------------------------|------|----------------|
| portion             | Format I<br>I. The undersigned hereby appoints<br>(must be filled in by the principal and cannot be<br>replaced with specimen seal) as the proxy on behalf of                                                                                                                                                                                                                                                                                                                                                                                                                                                                                                                                                                                                                                                                                                                                                                                                                                                                                                                                                                                                                                                                                                                                                                                                                                                                                                                                                                                                                                                                                                                                                                                                                                                                                                                                                                                                                                                                                                                                                                  |                                                                                                                                                                                                                                                                         | Name or Title                           | Quantity of Shareholding |      | Seal/Signature |
|                     | and in the name of the undersigned to attend the General Meeting of shareholders ackeduled to be held on June 17 2014 and exercise the rights entitled to 3 hareholders and handle all impromptu matters that will be brought up in the meeting with full power of 4. Amendment to the "Articles of Incorporation" in 1. Yess 2. Non 3. Abstain 3. Amendment to the "Articles of Incorporation" in 1. Yess 2. Non 3. Abstain 4. Amendment to the "Articles of Incorporation" in 1. Yess 2. Non 3. Abstain 4. Amendment to the "Articles of Incorporation" in 1. Yess 2. Non 3. Abstain 4. Amendment to the "Articles of Incorporation" in 1. Yess 2. Non 3. Abstain 4. Amendment to the "Articles of Incorporation" in 1. Yess 2. Non 3. Abstain 4. Amendment to the "Articles of Incorporation" in 1. Yess 2. Non 3. Abstain 4. Amendment to the "Articles of Incorporation" in 1. Yess 2. Non 3. Abstain 4. Amendment to the "Articles of Incorporation" in 1. Yess 2. Non 3. Abstain 4. Amendment to the "Articles of Incorporation" in 1. Yess 2. Non 3. Abstain 4. Amendment to the "Articles of Incorporation" in 1. Yess 2. Non 3. Abstain 4. Amendment to the "Articles of Incorporation" in 1. Yess 2. Non 3. Abstain 4. Amendment to the "Articles of Incorporation" in 1. Yess 2. Non 3. Abstain 4. Amendment to the "Articles of Incorporation" in 1. Yess 2. Non 3. Abstain 4. Amendment to the "Articles of Incorporation" in 1. Yess 2. Non 3. Abstain 4. Amendment to the "Articles of Incorporation" in 1. Yess 2. Non 3. Abstain 4. Amendment to the "Articles of Incorporation" in 1. Yess 2. Non 3. Abstain 4. Amendment to the "Articles of Incorporation" in 1. Yess 2. Non 3. Abstain 4. Amendment to the "Articles of Incorporation" in 1. Yess 2. Non 3. Abstain 4. Amendment | Request for Authorization to Meeting A/C# Name or Title                                                                                                                                                                                                                 |                                         | Seal/Signature           |      |                |
|                     | <ul> <li>Will be tooght up in the incention with the power of<br/>attorney.</li> <li>Please deliver the attendance card to the<br/>aforementioned proxy. This instrument shall prevail<br/>irrespective of any change in the date of meeting (this<br/>instrument is valid for this session only).</li> </ul>                                                                                                                                                                                                                                                                                                                                                                                                                                                                                                                                                                                                                                                                                                                                                                                                                                                                                                                                                                                                                                                                                                                                                                                                                                                                                                                                                                                                                                                                                                                                                                                                                                                                                                                                                                                                                  | mey. □ 1. Yes⊡ 2. No□ 3. Abstain<br>se deliver the attendance card to the<br>mentioned proxy. This instrument shall prevail<br>pective of any change in the date of meeting (this<br>III. The proxy to the undersigned has the full discretion of all impromptu motion. | A/C#<br>Name or Title<br>ID card no, or | itle                     |      | Seal/Signature |
|                     | To: MPI Corporation<br>Date of authorization:                                                                                                                                                                                                                                                                                                                                                                                                                                                                                                                                                                                                                                                                                                                                                                                                                                                                                                                                                                                                                                                                                                                                                                                                                                                                                                                                                                                                                                                                                                                                                                                                                                                                                                                                                                                                                                                                                                                                                                                                                                                                                  | irrespective of any change in the date of meeting (this instrument is valid for this session only)<br>To: MPI Corporation<br>Date of authorization:                                                                                                                     | Uniform<br>Business ID<br>Address       |                          |      |                |

## MPI Corporation Notice of 2014 General Meeting Regular Session

- You are cordially invited to the 2014 General Meeting regular session scheduled to be held on June 17 2014 (Tuesday) at 10:00 am (shareholder registration starts at 9:30 am) at 2F, No. 26, Taiyuan Street, Jhubei City, Hsinchu County (Conference Hall, Tai Yuen Hi-Tech Industrial Park). The agenda will cover: Т Statts at 9:50 mill 24, N0. 26, Taylant Steet, indext, instend Colliny (Conterent Plant, an Tuer H-Tech Industria Tayl). The agenda will cover (1) Points of Reports: 1. 2013 Operation Review; 2. 2013 Supervisors Review Report, (1) Points of ratification: 1. 2013 Operation Review and Financial Statements; 2. Proposal of income distribution for FY2013. (11) Points of discussion: 1. Amendment to the "Articles of Incorporation" of the company. 2. Amendment to the "Procedure for the Acquisition and Disposition of Assets" of the company. (1V) Impromptu motion. The Board of Directors has passed the proposal for the distribution of earnings for FY 2013 in a session dated March 28 2014. The company desires to allocate NT\$165,086,023 from the earnings for cash dividend at NT\$2.1/share. If resolved by the General Meeting, the Board of Directors shall be and the product of the Vertice of th
- П authorized to determine the ex-dividend date for release of the cash dividend. In the event that the company desires to repurchase the outstanding shares of automized to determine the excitational date for release of the cash dividend. In the event that the company desires to reputchase the outstanding shares of the company, or to assign, swap and cancel treasury stocks, to the effect that the quantity of outstanding shares is affected and the dividend paid out to shareholders will be changed, the Board of Directors shall convene to seek solution.
- III
- shareholders will be changed, the Board or brectors share converte to seek solution approximation of the company Act, no transaction of shares is permitted from April 19 2014 to June 17 2014. Further to announcement at MOPS, a written notice is forwarded to you for inviting you to the General Meeting with the attachment of an authorization of agent form. We ask for your presence to the meeting. Should you elect to attend the meeting in person, please affix your signature/seal to the "Attendance Card" and register at the reception deso for he weue at the time of the meeting (not necessary to send it back by mail if attend in person). Where you may elect to appoint a proxy to act on your behalf and in your name to the meeting, please fill in **Part III** Authorization of Agent and **Part II-Sign-in card**, IV
- and send them back by mail to the share registra of the company, Shares Registration Agency Service Department of Hua Nan Securities 5 days before the meeting. The registration agent will stamp on the sign-in card for validation and will deliver to you or your proxy as pass for attending the meeting. Where some shareholders may request the authorization of agent to attend the meeting, the company shall prepare a master list of the parties requesting for authorization to the meeting by May 16 2014 and post it at the website of Securities and Futures Institute for the reference of the investors. Investors may visit the website at http://free.sfib.org.tw for search. V. of the VIL
- VI. The agent for keeping track on and authenticate the authorization of agent is the Shares Registration Agency Service Department of Hua Nan ecurities GI Japan
- VII. Those who desire to attend the meeting shall bring along an ID certification document for authentication of identity,