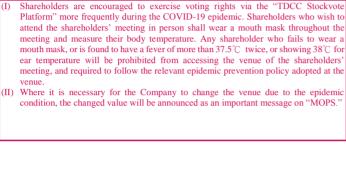

## MPI Corporation Notice of 2020 General Meeting Regular Session

- MPI Corporation Notice of 2020 General Meeting Regular Session
  You are cordially invited to the 2020 General Meeting regular session scheduled to be held on June 15 2020 (Monday) at 10:00 am (shareholder registration starts at 9:30 am, The check-in counter is in the same place as the meeting.) at 2F, No. 26, Taiyuan Street, Jhubei City, Hsinchu County (Conference Hall, Tai Yuen Hi-Tech Industrial Park). "Where it is necessary to change the venue for the shareholders' meeting due to the epidemic condition, the new venue will be announced separately." The agenda will cover: (I) Points of Reports: 1. 2019 Operation Review, 2. 2019 Supervisors Review Report, 3. The report on allocation of remuneration to employees and directors/supervisors in 2019. 4. Report on 2019 allocation of cash dividend from earnings. (II) Points of ratification: 1. 2019 Operation Review and Financial Statements; 2. Proposal of income distribution for FY2019. (III) Points of discussion: 1. Amendment to the "Articles of Incorporation" of the company. 2. The motion for amendments to the Company's "Parliamentary Rules for Shareholders' Meetings". 3. The motion for amendments to the Company is "Regulations for Election of Election of Election of University of the Company. 4. Amendment to the "Procedure for the Acquisition or Disposition of Assets" of the company. 5. Amendment to the "Procedures for Engaing in Derivatives Trading" of the Company. 6. Amendment to the "Operating Procedure for Loaning to Others' of the Company. 7. Amendment to the "Operating Procedure for Making Endorsement/Guarantee" of the Company. 8. The motion for revocation of the Company's "Parliamentary Rules for Supervisors' Meetings" (IV) Election: Election of directors of the term (6 directors and 3 independent directors) (IV) Impromptu motion.